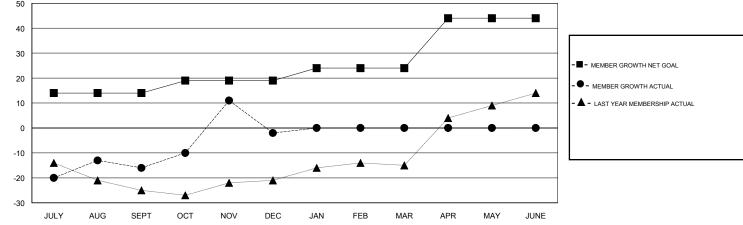

## LOCATION CONNECTICUT

GMT CA

| Clubs<br>RESULTS FOR 2017-2018 |   |   |   | Members<br>RESULTS FOR 2017-2018 |    |    |    |
|--------------------------------|---|---|---|----------------------------------|----|----|----|
|                                |   |   |   |                                  |    |    |    |
| JULY/AUG/SEPT                  | 1 | 1 | 0 | JULY/AUG/SEPT                    | 14 | 48 | 63 |
| OCT/NOV/DEC                    | 0 | 2 | 0 | OCT/NOV/DEC                      | 5  | 54 | 37 |
| JAN/FEB/MAR                    | 0 | 0 | 0 | JAN/FEB/MAR                      | 5  | 0  | 0  |
| APR/MAY/JUNE                   | 0 | 0 | 0 | APR/MAY/JUNE                     | 20 | 0  | 0  |