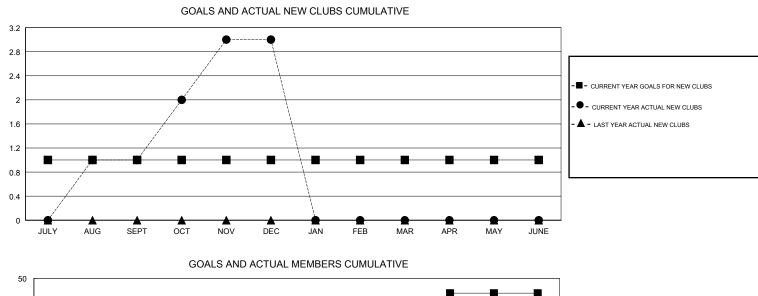

## LOCATION CONNECTICUT

GMT CA

| Clubs<br>RESULTS FOR 2017-2018 |   |   |   | Members<br>RESULTS FOR 2017-2018 |    |    |    |
|--------------------------------|---|---|---|----------------------------------|----|----|----|
|                                |   |   |   |                                  |    |    |    |
| JULY/AUG/SEPT                  | 1 | 1 | 0 | JULY/AUG/SEPT                    | 14 | 48 | 63 |
| OCT/NOV/DEC                    | 0 | 2 | 0 | OCT/NOV/DEC                      | 5  | 54 | 37 |
| JAN/FEB/MAR                    | 0 | 0 | 0 | JAN/FEB/MAR                      | 5  | 0  | 0  |
| APR/MAY/JUNE                   | 0 | 0 | 0 | APR/MAY/JUNE                     | 20 | 0  | 0  |